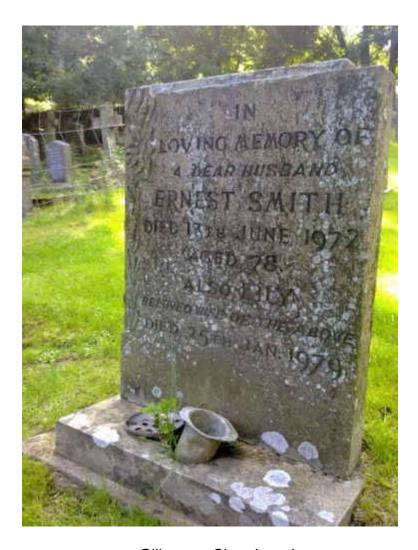

Ernest married Lily (nee Allanson). They lived at Dickens Cottage.

Ernest died. aged 78, in 1972. Lily died, aged 82, in 1979.

They had a son Geoffrey Smith, born 1919. In 1946 he married Gladys E (nee Farrow). Geoffrey died in 1979.